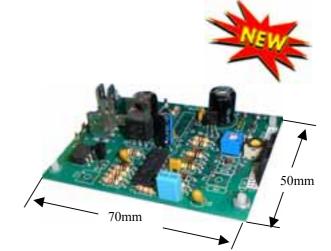

## **New Product Information**

Solstart 1P, 1-18A, IP00 <u>single phase</u> soft-starter with built in bypass for a variety of applications (air condition units, pumps, transformers etc).

New from Solcon, the latest addition to the OEM family of special application soft-starters.

## Advantages at a glance :

- Smallest foot print
- Cost effective
- Most ideal for problematic high current inrush motors
- Ease of power connection
- Fits into narrow space
- Easy connection and operation
- Robust Design

## **Technical Specification :**

- Motor current range : 1-18A
- Current limit, preset at 3 x In
- Operating Voltage 240VAC (other voltages on requests)
- One time Current Limit adjustment
- Starting time less than 1 sec.
- Ambient Temperature: 50°C